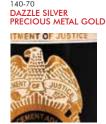

• Dazzle is available in gold, silver, copper metallic and more, just ask. It can be added to most ceramic, glass, stainless steel or aluminum items.

• Dazzle can be added to spot color, full color, or precious metal imprints.

• Please note: Dazzle can be microwaved and occasionally run through a residential dishwasher, but please handwash for maximum durability

100-70 DAZZLE GOLD DAZZLE SILVER DAZZLE COPPER