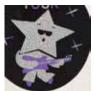

## 🥑 [ HOW IT WORKS ]

Submit your art and ask to have it printed with dazzle. Dazzle is a faceted metallic imprint that catches the light and reflects it back as a dazzling sparkle. Make your metallic imprint stand out and be noticed!